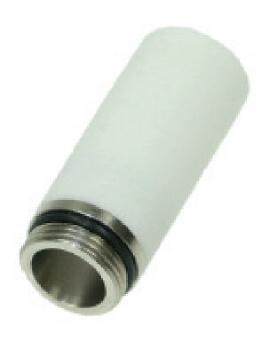

## Polyethylen sinter filter with screw threaded M11

Description

## Description

Humidity sensors in continuous duty are prone to dust deposits and contamination. With the help of this high quality sinter filters, the sensor element can be protected against external effects. The filters are also suitable for other gas sensors.

The sinter filter of polyethylene with 25  $\mu m$  pore size are of very fine grain size and are also short time resistant against water jets (hydrophobic).