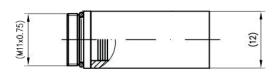

## Technical data

| Polyethylen sintered filter |                              |
|-----------------------------|------------------------------|
| Material                    | Sintered polyethylene        |
| Pore size                   | 25 μm                        |
| Features                    | Hydrophobic, water resistant |
| Temperature range           | -40 80 °C                    |
| Dimensions                  | Ø 12 x 30 mm                 |
| Inner diameter              | 9 mm                         |
| Screw threaded              | M11 x 0,75 with sealing      |
| ArtNo.                      | 0400 0449-40                 |